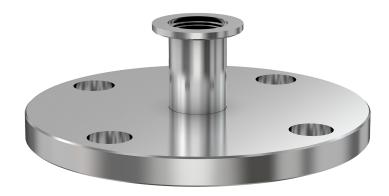

# **ISO-KF to ASA straight adapter nipple** NW-25 to 6" OD ASA straight adapter nipple

Part number: AN-NW-25-ASA-6

### **ISO-KF to ASA straight adapter nipple** NW-25 to 6" OD ASA straight adapter nipple

- Enables easy joining of two different flanges or fittings
- Most popular types & combinations listed
- Contact us at 800-824-4166 if you can't find exactly what you need

#### AN-NW-25-ASA-6

| Parameters        | Specifications                     |
|-------------------|------------------------------------|
| Flange 1          | DN 25 ISO-KF                       |
| Adapter Type      | Straight Adapter                   |
| Flange 2          | DN 2 (6" OD)                       |
| Material          | 304 stainless                      |
| Tube OD           | 1″                                 |
| Port Length       | 2.00"                              |
| Vacuum Range      | 1 · 10 <sup>-8</sup> mbar to 1 bar |
| Temperature Range | -20 °C to 150 °C                   |
| Weight            | 3.9 lbs                            |