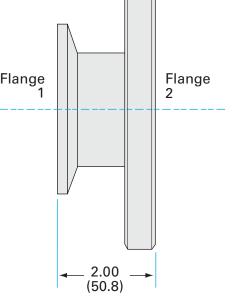

Flange 1

Similar Image

#### AN-NW-25-ASA-6

| Parameters        | Specifications                     |
|-------------------|------------------------------------|
| Flange 1          | DN 25 ISO-KF                       |
| Adapter Type      | Straight Adapter                   |
| Flange 2          | DN 2 (6" OD)                       |
| Material          | 304 stainless                      |
| Tube OD           | 1″                                 |
| Port Length       | 2.00"                              |
| Vacuum Range      | 1 · 10 <sup>-8</sup> mbar to 1 bar |
| Temperature Range | -20 °C to 150 °C                   |
| Weight            | 3.9 lbs                            |